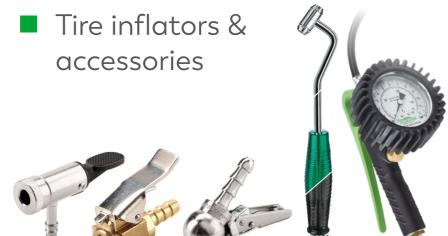

## **AIR PRESSURE**

## TIRE FILLING

■ Clip-on air chucks

**EQUIPMENT** 

- Clip-on ball foot air chucks
- Thumb-lock air chucks
- Service station dual foot air chucks