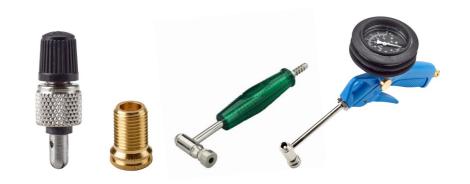

#### **TOOLS**

- Valve mounting tool
- Rethreading tools

**TOOLS** 

- Valve screw driver
- Other tools