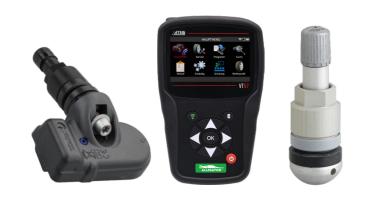

## **TPMS**

#### **TPMS**

- Universal sensor sens.it RS
- Sensor valve kits
- Starter kits
- Programming and diagnostic tools