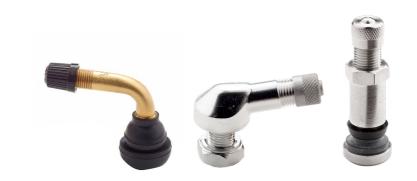

## **VALVES**

#### **CAR & VAN**

- Snap-in rubber valves
- Metal valves
- High-pressure valves

#### **TRUCK**

- TPMS valves
- Rim valves
- Tube valves
- Valve extensions