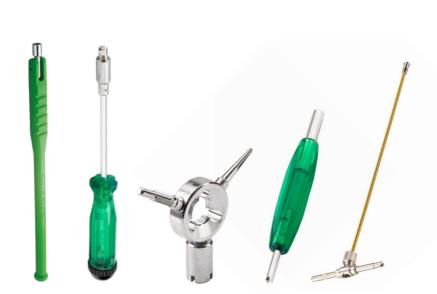

#### **TOOLS**

- Valve mounting tool
- Rethreading tools

**TOOLS** 

- Valve screw driver
- Other tools