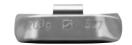

## **TYPE 529**

Original part of: MERCEDES-BENZ

Balance weight for tubeless truck tyres for 22.5 inches and higher. With tight clip distance for the use on weight-optimized steel rims with rim flange from 4.5 to max. 6.5 mm. The weight is provided with a powder-coated surface in silver.