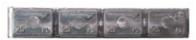

## **TYPE 510**

Adhesive weight bar with 4 segments weighing each 25 grams. With a height of only 6 mm incl. adhesive tape and with a width of 19 mm also usable for narrow installation spaces at truck rims.