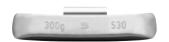

#### **TYPE 530**

Original part of: MERCEDES-BENZ, SCANIA, VOLVO, EVOBUS, MAN Balance weight for tubeless truck tyres. Suitable for rim sizes frm 22.50 to 26.50 inches with a rim flange from 6 mm.

Weight sizes available: 25, 50, 75, 100, 150, 200, 250, 300, 350, 400 g