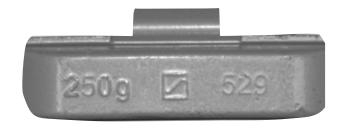

## **TYPE 529**

Original part of: MERCEDES-BENZ

Balance weight for tubeless truck tyres for 22.5 inches and higher. With tight clip distance for the use on weight-optimized steel rims with rim flange from 4.5 to max. 6.5 mm. The weight is provided with a powder-coated surface in silver.

#### **TYPE 529**

Originalteil von: MERCEDES-BENZ

Balance weight for tubeless truck tyres for 22,5 inches and higher. With tight clip distance for the use on weight optimized steel rims with thin rim flange. The weights are furnished with a powder-coated surface in silver.

Weight sizes available: 50, 75, 100, 150, 200, 250, 300, 350, 400 g

Packaging unit: 10 pieces/box Part number: 5529-XXXO-307