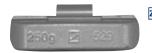

#### **TYPE 525**

Balance weight for trucks with tubed tyres.

Weight sizes available: 50, 75, 100, 150, 200, 250, 300, 350, 400 g

Packaging unit: 10 pieces/box 5525-XXX0-007 Part number: