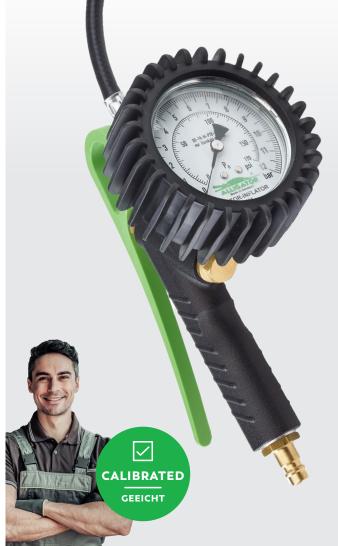

## With precise calibration to the perfect air pressure

With precise calibration to the perfect air pressure. Our tyre inflation device **GATOR INFLATOR MAX** is already calibrated. What does this imply? Immediate operational availability and highest quality! No additional effort, no additional fees. Simply pick it up and get started!