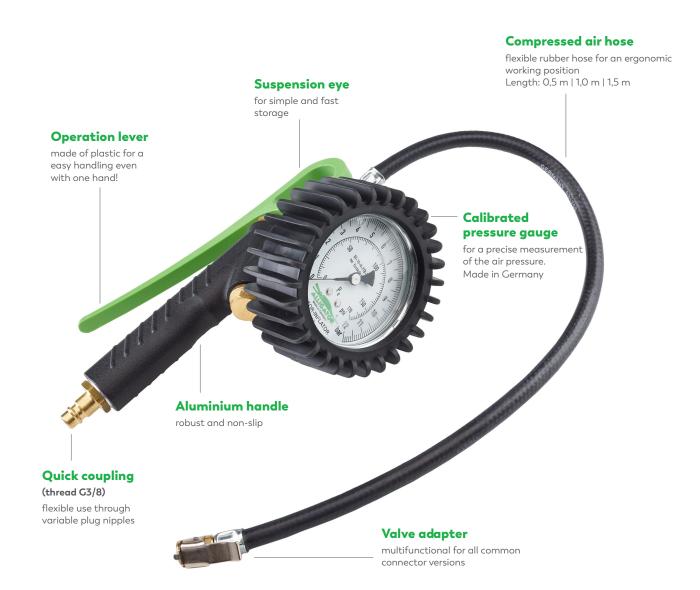

### **PRECISE**

The calibrated manometer in combination with the high-quality processing of our new tyre inflator ensures precise working and reliable measurement results.

### PRACTICAL

High-quality materials such as the shock-resistant sheathing of the manometer and the robust aluminium handle guarantee the durability of the device.

### **HIGH QUALITY**

While the rotating tube enables ergonomic working, the suspension eye serves for a quick and easy storage. Additionally the operating lever was constructed for extra easy handling- ideal for working with one hand.