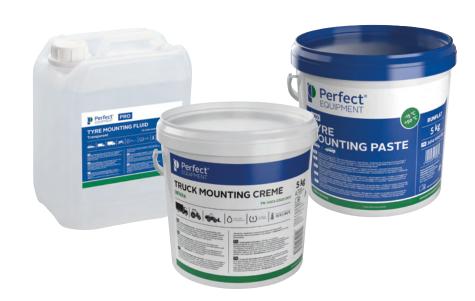

| PREMIUM       |                            |      |   |   |   |   |   |   |   |
|---------------|----------------------------|------|---|---|---|---|---|---|---|
| 3404-0505-203 | Runflat                    | 5 kg | • | • | • | • |   |   |   |
| 3403-0502-003 | Truck Mounting<br>Creme    | 5 kg |   |   |   | • | • | • | • |
| 3405-0505-003 | PRO Tire Mounting<br>Fluid | 5 L  | • | • | • | • | • | • | • |

# **MOUNTING PASTES**

| TRUCK MOUNTING CREME<br>Item No. 3403-0502-003 |                   |  |  |  |
|------------------------------------------------|-------------------|--|--|--|
| Consistency:                                   | Creamy, very soft |  |  |  |
| Application:                                   | • • • • •         |  |  |  |
| How many tires:                                | • • • • •         |  |  |  |
| Lubricity:                                     | • • • • •         |  |  |  |
| Drying:                                        | • • • • •         |  |  |  |
|                                                |                   |  |  |  |