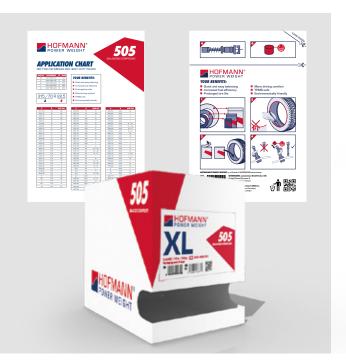

#### **COMPREHENSIVE PACKAGE:**

#### Application chart

Available for download to find the right size for every tyre at www.hofmann-powerweight.com

- Self-explanatory assembly instructions
   Easy to follow step-by-step explanation
   on the bag
- High-quality accessories for a proper installation Valve core and marked metal valve cap included in every bag
- Garage-optimized storage box Small footprint boxes with easy opening for smart stock-keeping in the garage