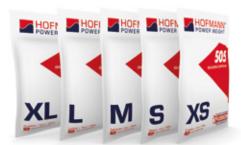

#### Environmentally friendly

Lead-free, cost effective solution to balance all your wheels and almost all rim types, with no rebalance necessary saving dozens of wheel weights over a tyre life.

| SIZE | WEIGHT      | QTY     | PART NUMBER   |
|------|-------------|---------|---------------|
| XS   | 4 oz/ 120 g | 16 bags | 0401-5505-120 |
| S    | 6 oz/ 180 g | 16 bags | 0401-5505-180 |
| M    | 8 oz/230 g  | 12 bags | 0401-5505-230 |
| L    | 10 oz/290 g | 8 bags  | 0401-5505-290 |
| XL   | 12 oz/350 g | 8 bags  | 0401-5505-350 |