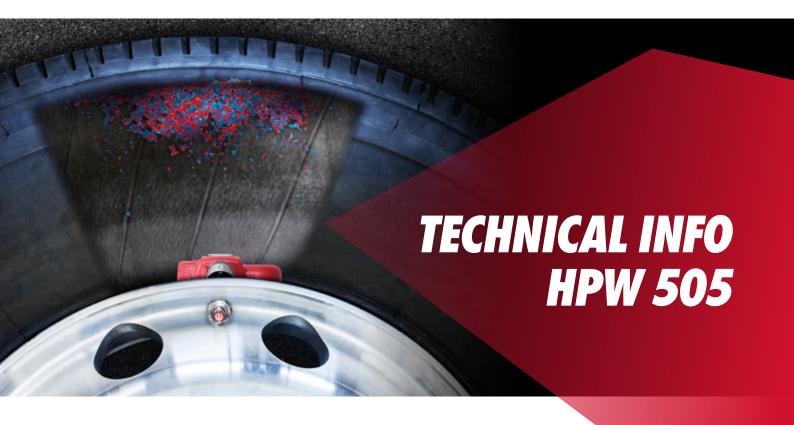

# THOROUGHLY TESTED, TO GO THE EXTRA MILE

## HOFMANN POWER WEIGHT 505 BALANCING COMPOUND:

- Is TPMS safe
- Will not damage the tyre or inner tyre liner
- Will not influence retreadability

As the market leader in wheel balancing products, we are proud to offer a premium solution for in-tyre balancing. After rigorous selection of materials through intensive laboratory and field testing, we are able to offer a safe and proven solution designed to perform.

HPW 505 has already proven itself on the road and with its unique packaging and marketing concept provides additional benefits paired with a strong brand.