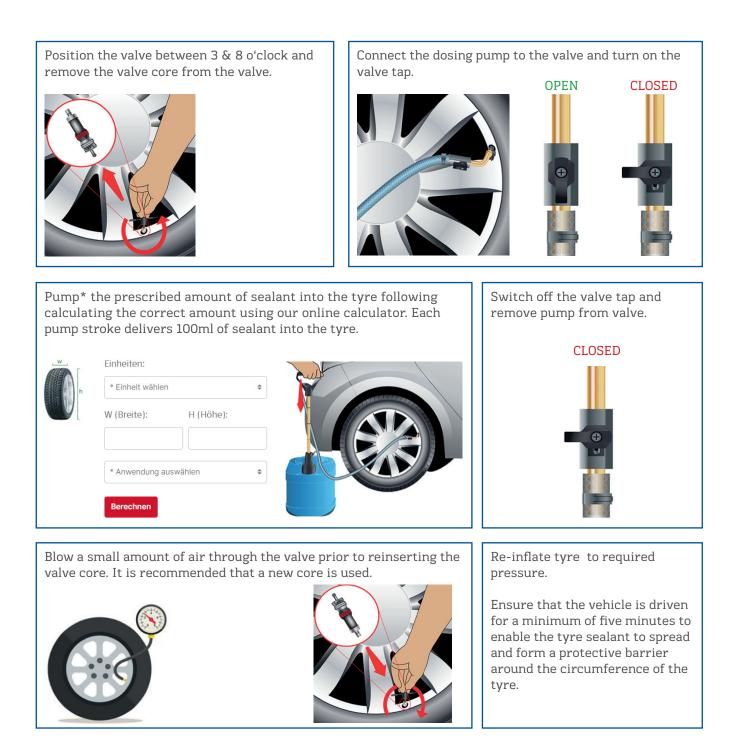

## **INSTALLATION PROCESS**

Fill in tyre sealant

\* The use of the matching Perfect EQUIPMENT pump (100 ml: 0401-0025-078; 250 ml: 0401-0025-079) is recommended.

**Perfect EQUIPMENT is a strong brand of WEGMANN automotive.** Find more info at perfectequipment.com