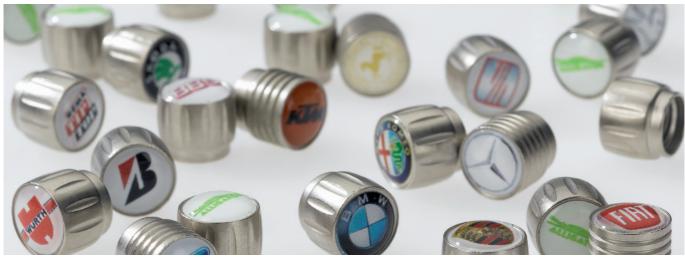

## **ALLIGATOR LOGO-Caps**

#### Target group

- Manufacturers of passenger cars, commercial vehicles, motor bikes, recreational vehicles (RV), SUVs
- Veteran car-clubs and brand clubs
- Tuner
- Manufacturers of exclusive wheels and rims
- Vehicle importers

#### **Advantages**

- ✓ Exclusive design
  - according to your specifications
  - by request in customized presentation box
- ✓ Top quality appearance
- ✓ Either with synthetic resin lens or even more exclusive metal screen printing
- ✓ Durable OEM quality made in Germany
- ✓ Safety of course with integrated seal
- ✓ Choice of two materials: nickel plated brass or aluminium
- ✓ Surface coating according to your wishes: nickel plated, chrome plated, even gold plated
- ✓ Special colours are no problem through colour anodization
- ✓ Economic manufacturing also in small volumes

\*The logos shown are protected and property of the owner of a trademark.